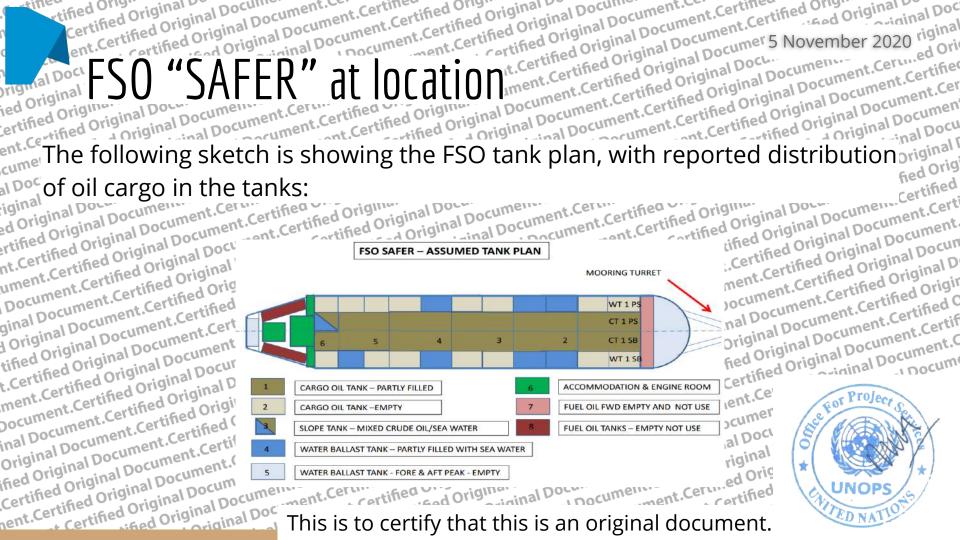

A ch ocument. Certified Original Document. Certified Original Document Certified Original Original Document Certified Original O ont. Certified Original Document. Certified Original Document. Lerune Control Document. ied Original Document. Certified Original Documer 5 November 2020 riginal rtified Original Document. Certified Original Document. Certified Original Document. Certified Original Document. Certified Original Document. ocument.Certified Original Document.Cerumed Original Document inal Document. Certified Original Document. The location showing the positions of the FSO, Pipeline End Manifold (PLEM), original Document Original Origina Certified Original Docume nt.Certified Original Document.Cert nt.Certified Original Document.Co. ument.Certified Original Document. ument.Certified Original Document Document.Certified Original Docum Document. Certified Original Docum ginal Document.Certified Original Do ginal Document. Certified Original D Original Document.Certified Origin d Original Document. Certified Origin Tified Original Document. Certified C tified Original Document.Certified O t.Certified Original Document.Certifi t.Certified Original Document.Certif ment.Certified Original Document.C Occument.Certified Original Docume 24» PIPELINE TO SHORE inal Document.Certified Original Do ment.Ce Original Document.Certified Origina fied Original Document. Certified Or Documer PLEM AND VALVES ON SEABED inal Doci Certified Original Document.Certifie nent.Certified Original Document.Ce Original ified Orig \* Certified Original Documer wifed Original Doci A certified Coriginal Do This is to certify that this is an original document.

Certification of PSO "SAFER" ment. Certified Original Document Certified Original Docu ead Original D aridinal Doc Documer 5 November 2020 riginal 400 m iginal Documer. Length overall (incl. turret): d Original Docur rtified Original D ent.Certifie Length of hull: 362 m it.Certified Origin cument.Cer Breadth: 70 m ament.Certified ( al Documen Document.Certif iginal Docu Depth (centreline): 30 m original Docum linal Document. ed Original le 12 m (max 22.15 m) erti Draught (currently): Deadweight (max. cargo capacity): ified Original Docadorigin 406 600 + /arm ent ertified Orig nt.Certified ument.Cert 406,600 t (approx. 3,000,000 bbls) ertified Original Document.Certified Original Document.Certified Int.Certified Original Document.Certified Origin Original Document.Certified Original tified Original Document.Certified Original L cument.Certified Original Document.Certified C Certified Original Document. Certified Origi I Document. Certified Original Document. ment.Certified Original Document.Certified Document. Certified Original Document. Certi nal Document. Certified Original Document. Original Document.Certified Original Docum iginal Document.Ce fied Original Document. Certified Original December 1 d Original Documer Certified Original Document. Certified Origin rtified Original Doci nent.Certified Original Document.Certified O t.Certified Original Certified Original Document. Certify This is to certify that this is an original document.

certified Original Document. Certified Original Document. Certified Original Document. Certified Original Document. Certified Original Document. Certified Original Document. Certified Original Document. Certified Original Document. Certified Original Document. Certified Original Document. Certified Original Document. Certified Original Document. Certified Original Document. Certified Original Document. Certified Original Document. Certified Original Document. Certified Original Document. Certified Original Document. Certified Original Document. Certified Original Document. Certified Original Document. Certified Original Document. Certified Original Document. Certified Original Document. Certified Original Document. Certified Original Document. Certified Original Document. Certified Original Document. Certified Original Document. Certified Original Document. Certified Original Document. Certified Original Document. Certified Original Document. Certified Original Document. Certified Original Document. Certified Original Document. Certified Original Document. Certified Original Document. Certified Original Document. Certified Original Document. Certified Original Document. Certified Original Document. Certified Original Document. Certified Original Document. Certified Original Document. Certified Original Document. Certified Original Document. Certified Original Document. Certified Original Document. Certified Original Document. Certified Original Document. Certified Original Document. Certified Original Document. Certified Original Document. Certified Original Document. Certified Original Document. Certified Original Document. Certified Original Document. Certified Original Document. Certified Original Document. Certified Original Document. Certified Original Document. Certified Original Document. Certified Original Document. Certified Original Document. Certified Original Document. Certified Original Document. Certified Original Document. Certified Original Document. Certified Original Document. Certified Origin barrels of Marib light crude oil in the 11 center tanks, and with 7 of the wing timed don'tanks partly filled with ballast water. The 24" pipeline from shore and the two oil hoses from the seabed to the FSO turret are reported still oil filled ument (assumed volume approximately 4,500 m3).